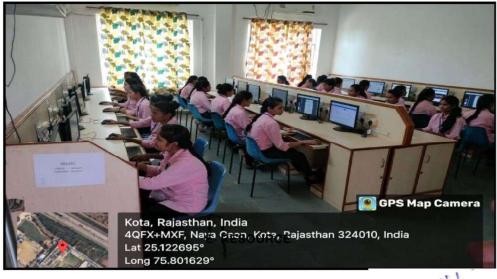

The college has 54 networked computer units. Out of these 40 are available in computer lab. There are 6 computers in the library which can be used by the staff members and the students. Others are used by the administrative staff in multiple ways.

KAUTEYA MAHELA SHIMOYAK PRASHIKSHAN MANAGAMALAY NAVACTO

| No. of<br>computers<br>for faculty<br>use | No. of computers<br>allocated for<br>office/administra<br>tion/library use | No. of<br>computers for<br>exclusive<br>student use | Total Number of<br>Computers in<br>stock inworking<br>condition | Network<br>Switches |
|-------------------------------------------|----------------------------------------------------------------------------|-----------------------------------------------------|-----------------------------------------------------------------|---------------------|
| 02                                        | 12                                                                         | 40                                                  | 54                                                              | 08                  |
| Printers AIO<br>Laserjet                  | Printers AIO Inkjet                                                        | CCTV Camera                                         | NVRS                                                            | Routers             |
| 04                                        | 01                                                                         | 64                                                  | 02                                                              | 06                  |